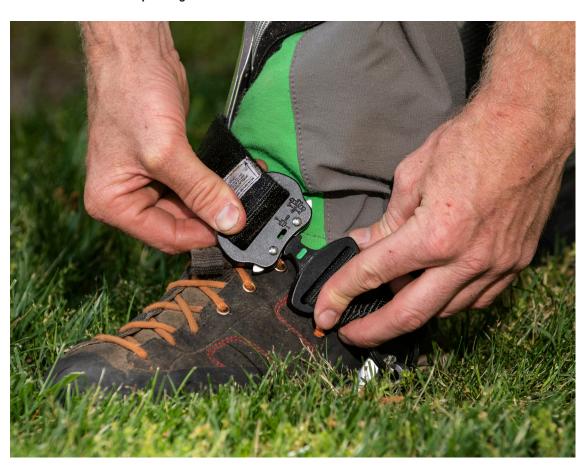

## Quick Connect Lower Climber Foot Straps

Hook & Loop | Increased surface area | Color indicator Fits all Climbers with split ring attachment | Meets ASTM F887 standard

## FEATURES & BENEFITS

- Hook & Loop design for fast and easy adjustment
- Increased surface area for added comfort to the top and back of the foot
- Constructed from 1.8" durable yet soft nylon webbing with side release quick connect buckle
- Positive lock color buckle indicator
- TRP webbing end aids in grip while preventing accidental buckle unthreading
- Fits all climbing boots
- Fits all climbers with split ring attachment
- Meets ANSI F887-18 standard