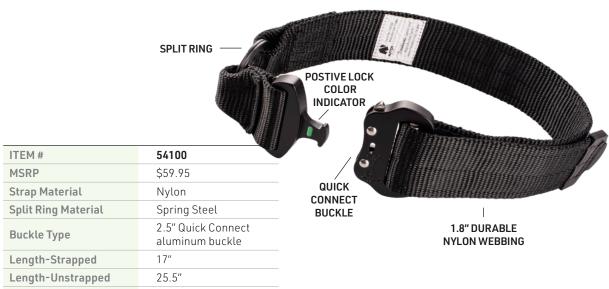

## Quick Connect Lower Climber Foot Straps

Hook & Loop | Increased surface area | Color indicator Fits all Climbers with split ring attachment | Meets ASTM F887 standard

## FEATURES & BENEFITS

- Hook & Loop design for fast and easy adjustment
- Increased surface area for added comfort to the top and back of the foot
- Constructed from 1.8" durable yet soft nylon webbing with side release quick connect buckle
- Positive lock color buckle indicator
- TRP webbing end aids in grip while preventing accidental buckle unthreading
- Fits all climbing boots
- Fits all climbers with split ring attachment
- Meets ANSI F887-18 standard